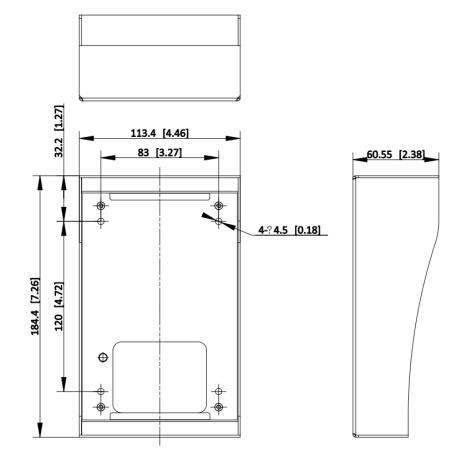

### Dimension

Unit:mm [inch]

Unit:mm [inch]

- Accessory
- Included

Headquarters No.555 Qianmo Road, Binjiang District, Hangzhou 310051, China T +86-571-8807-5998 www.hikvision.com

Follow us on social media to get the latest product and solution information.