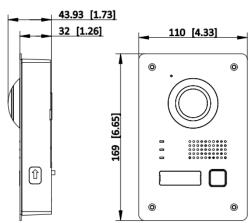

### Dimension

Unit:mm [inch]

Unit:mm [inch]

- Accessory
- Included

Headquarters No.555 Qianmo Road, Binjiang District, Hangzhou 310051, China T +86-571-8807-5998 www.hikvision.com

Follow us on social media to get the latest product and solution information.