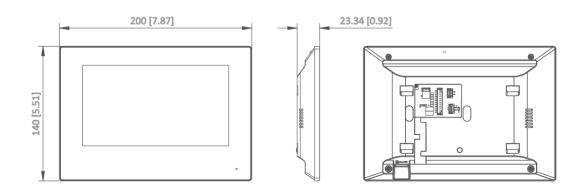

### Dimension

Unit:mm [inch]

Unit:mm [inch]

- Accessory
- Included

Headquarters No.555 Qianmo Road, Binjiang District, Hangzhou 310051, China T +86-571-8807-5998 www.hikvision.com

Follow us on social media to get the latest product and solution information.