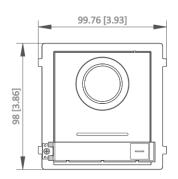

vices)     |  |  |  |  |
| Signal indicator           | 6                                         |  |  |  |  |
| Power indicator            | 1                                         |  |  |  |  |
| Reset                      | 1                                         |  |  |  |  |
| Video Audio Distributor    |                                           |  |  |  |  |
| Power supply               | 24 VDC                                    |  |  |  |  |
| Power consumption          | CH1 to CH3 < 4 W, CH4 < 8 W               |  |  |  |  |
| Working temperature        | -10 °C to 55 °C (14 °F to 131 °F)         |  |  |  |  |
| Working humidity           | 10% to 90%                                |  |  |  |  |

### Available Model

DS-KIS702Y-P



### Dimension







Unit:mm [inch]















Unit: mm [inch]









# Accessory

# Optional

| DS-KD-ACW1 2nd Video Intercom Brackets | DS-KH6320Y-WTE2<br>Two wire indoor<br>stations | DS-KAD704Y<br>Two Wire<br>Distributor  | DS-KD8003Y-IME2<br>Two wire main unit