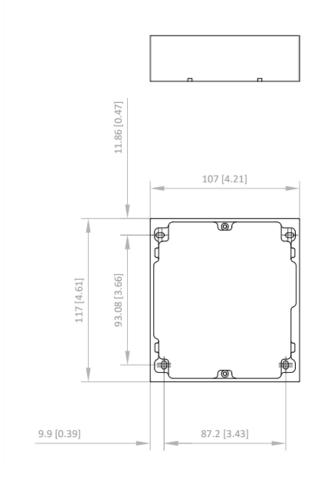

|  |  |  |  |
| Signal indicator           | 6                                         |  |  |  |  |
| Power indicator            | 1                                         |  |  |  |  |
| Reset                      | 1                                         |  |  |  |  |
| Video Audio Distributor    |                                           |  |  |  |  |
| Power supply               | 24 VDC                                    |  |  |  |  |
| Power consumption          | CH1 to CH3 < 4 W, CH4 < 8 W               |  |  |  |  |
| Working temperature        | -10 °C to 55 °C (14 °F to 131 °F)         |  |  |  |  |
| Working humidity           | 10% to 90%                                |  |  |  |  |

### Available Model

DS-KIS702Y-P



### Dimension







Unit:mm [inch]















Unit: mm [inch]









# Accessory

# Optional

| DS-KD-ACW1 2nd Video Intercom Brackets | DS-KH6320Y-WTE2<br>Two wire indoor<br>stations | DS-KAD704Y<br>Two Wire<br>Distributor  | DS-KD8003Y-IME2<br>Two wire main unit