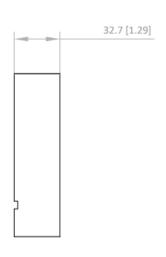

|  |  |  |  |
| Signal indicator           | 6                                         |  |  |  |  |
| Power indicator            | 1                                         |  |  |  |  |
| Reset                      | 1                                         |  |  |  |  |
| Video Audio Distributor    |                                           |  |  |  |  |
| Power supply               | 24 VDC                                    |  |  |  |  |
| Power consumption          | CH1 to CH3 < 4 W, CH4 < 8 W               |  |  |  |  |
| Working temperature        | -10 °C to 55 °C (14 °F to 131 °F)         |  |  |  |  |
| Working humidity           | 10% to 90%                                |  |  |  |  |

### Available Model

DS-KIS702Y-P



### Dimension







Unit:mm [inch]















Unit: mm [inch]









# Accessory

# Optional

| DS-KD-ACW1 2nd Video Intercom Brackets | DS-KH6320Y-WTE2<br>Two wire indoor<br>stations | DS-KAD704Y<br>Two Wire<br>Distributor  | DS-KD8003Y-IME2<br>Two wire main unit