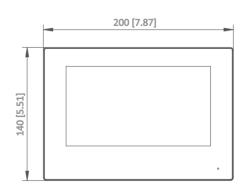

### Dimension

Unit:mm [inch]

Unit: mm [inch]

| Memory                     | 128 MB                                    |  |  |  |  |
|----------------------------|-------------------------------------------|--|--|--|--|
| Flash                      | 32 MB                                     |  |  |  |  |
| Indoor station             |                                           |  |  |  |  |
| Display screen             | 7-inch TFT LCD                            |  |  |  |  |
| Display resolution         | 1024 × 600                                |  |  |  |  |
| Operation method           | Capacitive touch                          |  |  |  |  |
| Indoor station             |                                           |  |  |  |  |
| Audio input                | Built-in omnidirectional microphone       |  |  |  |  |
| Audio output               | Built-in loudspeaker                      |  |  |  |  |
| Audio quality              | Noise suppression and echo cancellation   |  |  |  |  |
| Volume                     | Local or software control                 |  |  |  |  |
| Audio compression standard | G.711 U, G.711 A                          |  |  |  |  |
| Audio compression Rate     | 64 Kbps                                   |  |  |  |  |
| Indoor station             |                                           |  |  |  |  |
| Wired network              | Two-wire network                          |  |  |  |  |
| Wireless network           | Wi-Fi 802.11b/g/n                         |  |  |  |  |
| Protocol                   | TCP/IP, SIP, RTSP                         |  |  |  |  |
| Indoor station             |                                           |  |  |  |  |
| Network interface          | Two-wire interface                        |  |  |  |  |
| RS-485                     | 1                                         |  |  |  |  |
| Alarm input                | 8 zones alarm input                       |  |  |  |  |
| Relay output               | 2 (30 V Max.)                             |  |  |  |  |
| TF card                    | Support, Max. 128 GB                      |  |  |  |  |
| Indoor station             |                                           |  |  |  |  |
| Power supply               | Powered by KAD704Y or KAD706Y distributor |  |  |  |  |
| Power consumption          | ≤ 4 W                                     |  |  |  |  |
| Working temperature        | -10 °C to 50 °C (14 °F to 122 °F)         |  |  |  |  |
| Working humidity           | 10% to 90%                                |  |  |  |  |
| Dimensions (W × H × D)     | 200 mm × 140 mm × 23.6 mm (7.87" ×        |  |  |  |  |
| ·                          | 5.51" × 0.93")                            |  |  |  |  |
| Video Audio Distributor    |                                           |  |  |  |  |
| Network interface          | 1 RJ45                                    |  |  |  |  |
| Two-wire interface         | 6 (2 for cascading and 4 for devices)     |  |  |  |  |
| Signal indicator           | 6                                         |  |  |  |  |
| Power indicator            | 1                                         |  |  |  |  |
| Reset                      | 1                                         |  |  |  |  |
| Video Audio Distributor    |                                           |  |  |  |  |
| Power supply               | 24 VDC                                    |  |  |  |  |
| Power consumption          | CH1 to CH3 < 4 W, CH4 < 8 W               |  |  |  |  |
| Working temperature        | -10 °C to 55 °C (14 °F to 131 °F)         |  |  |  |  |
| Working humidity           | 10% to 90%                                |  |  |  |  |