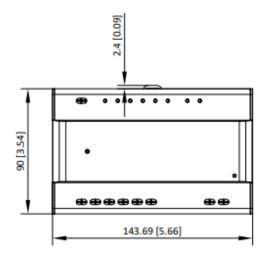

r cascading and 4 for devices)     |  |  |  |  |
| Signal indicator           | 6                                         |  |  |  |  |
| Power indicator            | 1                                         |  |  |  |  |
| Reset                      | 1                                         |  |  |  |  |
| Video Audio Distributor    |                                           |  |  |  |  |
| Power supply               | 24 VDC                                    |  |  |  |  |
| Power consumption          | CH1 to CH3 < 4 W, CH4 < 8 W               |  |  |  |  |
| Working temperature        | -10 °C to 55 °C (14 °F to 131 °F)         |  |  |  |  |
| Working humidity           | 10% to 90%                                |  |  |  |  |

### Available Model

DS-KIS702Y-P



### Dimension







Unit:mm [inch]















Unit: mm [inch]









# Accessory

# Optional

| DS-KD-ACW1 2nd Video Intercom Brackets | DS-KH6320Y-WTE2<br>Two wire indoor<br>stations | DS-KAD704Y<br>Two Wire<br>Distributor  | DS-KD8003Y-IME2<br>Two wire main unit