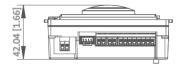

r devices)     |  |  |  |  |
| Signal indicator           | 6                                         |  |  |  |  |
| Power indicator            | 1                                         |  |  |  |  |
| Reset                      | 1                                         |  |  |  |  |
| Video Audio Distributor    |                                           |  |  |  |  |
| Power supply               | 24 VDC                                    |  |  |  |  |
| Power consumption          | CH1 to CH3 < 4 W, CH4 < 8 W               |  |  |  |  |
| Working temperature        | -10 °C to 55 °C (14 °F to 131 °F)         |  |  |  |  |
| Working humidity           | 10% to 90%                                |  |  |  |  |

### Available Model

DS-KIS702Y-P



### Dimension







Unit:mm [inch]















Unit: mm [inch]









# Accessory

# Optional

| DS-KD-ACW1 2nd Video Intercom Brackets | DS-KH6320Y-WTE2<br>Two wire indoor<br>stations | DS-KAD704Y<br>Two Wire<br>Distributor  | DS-KD8003Y-IME2<br>Two wire main unit