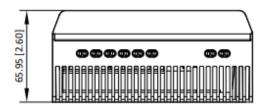

for cascading and 4 for devices)     |  |  |  |  |
| Signal indicator           | 6                                         |  |  |  |  |
| Power indicator            | 1                                         |  |  |  |  |
| Reset                      | 1                                         |  |  |  |  |
| Video Audio Distributor    |                                           |  |  |  |  |
| Power supply               | 24 VDC                                    |  |  |  |  |
| Power consumption          | CH1 to CH3 < 4 W, CH4 < 8 W               |  |  |  |  |
| Working temperature        | -10 °C to 55 °C (14 °F to 131 °F)         |  |  |  |  |
| Working humidity           | 10% to 90%                                |  |  |  |  |

### Available Model

DS-KIS702Y-P



### Dimension







Unit:mm [inch]















Unit: mm [inch]









# Accessory

# Optional

| DS-KD-ACW1 2nd Video Intercom Brackets | DS-KH6320Y-WTE2<br>Two wire indoor<br>stations | DS-KAD704Y<br>Two Wire<br>Distributor  | DS-KD8003Y-IME2<br>Two wire main unit